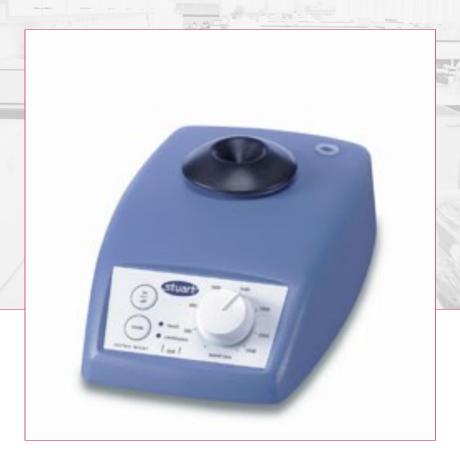

# Vortex Mixer SA8

Extremely compact personal vortex mixer with a low profile and small footprint for gentle mixing through to vigorous re-suspension of cell or chemical pellets in up to 50ml tubes.

See over for further details

#### General

For the rapid mixing of liquids in test tubes, small flasks etc. With variable speed rotation from 250 to 2500rpm, low-profile, robust, die-cast body and integral retort rod fixing. Touch start or continuous operation modes and flexible cup head which also accommodates interchangeable accessory attachments comprising 1 x microplate holder, a foam insert for use with beakers or flasks up to 500ml, drilled foam block for 8 x 0.2ml, 8 x 0.5ml and 16 x 1.5ml microcentrifuge tubes and a plain foam block for the user to drill. For 90-240V 50/60Hz single phase supplies.

#### **Features**

- Variable speed from 250 to 2500 rpm
- Low-profile, die-cast body
- Touch start or continuous operation modes
- Interchangeable accessory attachments