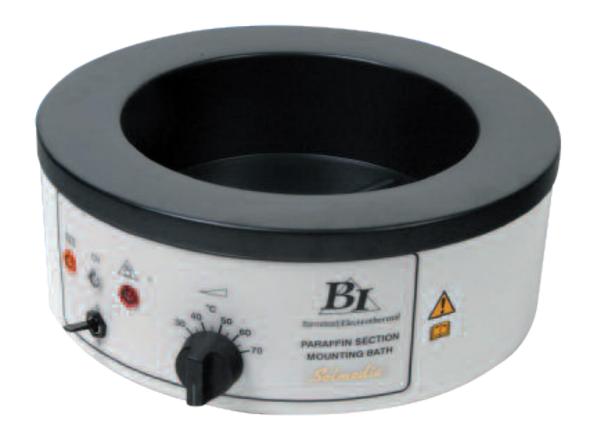

## SECTION MOUNTING BATH

Bath for floating out sections with built in temperature controller from 40°C to 75°C. Built in safety device to shut off energy supply to the heater in event of overheat condition such as boiling dry. The bath has a durable aluminium exterior and plastic lid available which is easy to clean.

| ELECTRICAL            | CAPACITY    | CHAMBER<br>DIMENSIONS | OVERALL<br>DIMENSIONS | WEIGHT      | CODE   | LID<br>CODE |
|-----------------------|-------------|-----------------------|-----------------------|-------------|--------|-------------|
| 230 Volts (150 Watts) | 2.25 Litres | H/70mm D/22mm         | H/130mm D/330mm       | 2.7KG (6lb) | MH8517 | MH8517L     |