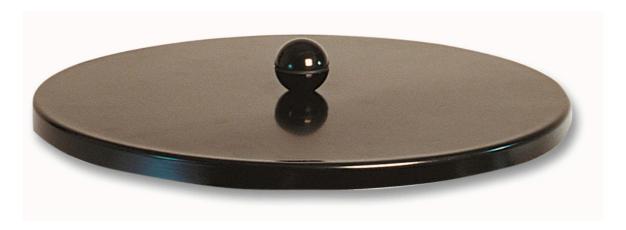

### **ACCESSORY**

Lid To Fit

# **AVAILABILITY & ORDERING DETAILS**

This item is available form stock for next day delivery.

Product Code: FLC001 Paraffin Section Mounting Bath Circular

Product Code: FLC002 Lid for FLC001