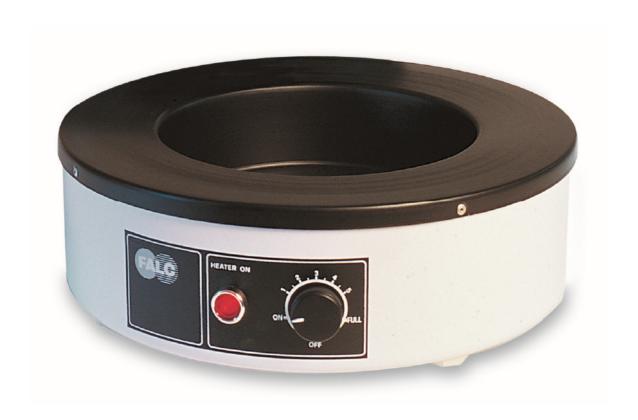

# PARAFFIN SECTION MOUNTING BATH

- · Black anodised aluminium giving excellent visibility of specimens
- Variable Heat Setting with temperature regulator and controlled by a thermostat with fluid expansion sensor
- · Wide surround giving improved draining and support area
- External casing made of even painted aluminium coated with epoxy paint
- · Insulated interior with fibreglass to minimise heat loss and maintain uniform temperature

# **GENERAL DESCRIPTION**

The histology section mounting bath has a black anodised aluminium giving excellent visibility of specimens. It has a variable heat setting with a temperature regulator, which is controlled by a thermostat with a fluid expansion Sensor. The wide surround gives improved draining and support area. The external casing is made of oven painted aluminium coated with epoxy paint making an easy clean finish. The unit has an insulated interior with fibreglass to minimise heat loss and maintain uniform temperature.

# **TECHNICAL**

Voltage: 230V Power: 250W

Internal volume: 1.5 litres
Temp range: +5 amb. to +90°C

Protection rating: IP 54
Tank precision [H2O]: ±1.5°C

Internal dimension DxH: 200x60mm External dimension DxH: 330x120mm