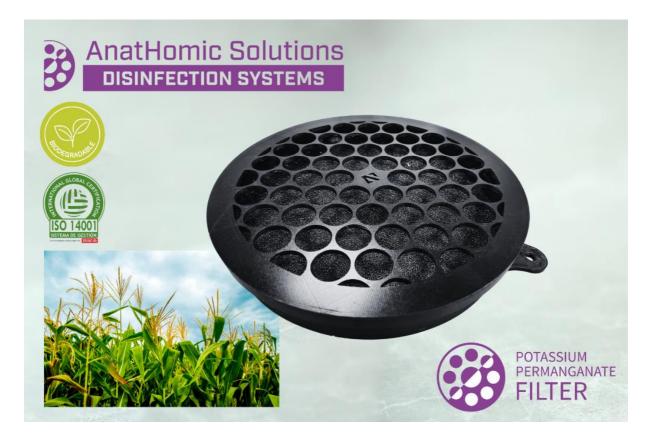

# BIODEGRADABLE ACTIVE CARBON FILTERS IMPREGNATED WITH POTASSIUM PERMANGANATE

All our stations are equipped with biodegradable filters made from corn and filled with Active Carbon impregnated with Potassium Permanganate, the most effective way to disinfect exhaled particles into the environment. These filters are manufactured by AnatHomic Solutions.

A unique filter, the most effective, easily replaceable, with the lowest environmental impact. Innovative design and in-house manufacturing from AnatHomic Solutions.