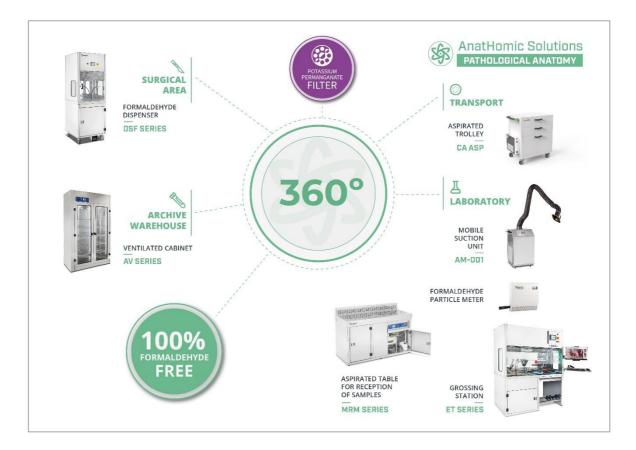

### ANATHOMIC SOLUTIONS SECURITY PATHOLOGY LAB CONCEPT

Your Safety is our Motivation for Design and Manufacture Innovative Equipment that allow users to work in a 100% Formaldehyde-Free Environment.

This is part of our range, and it is continuously growing with new high-quality products.