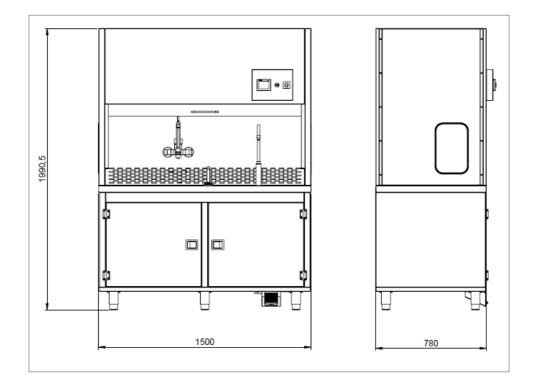

### **GENERAL CHARACTERISTICS**

| Stainless Steel construction                                                                                                                                                                              | AISI - 304              |
|-----------------------------------------------------------------------------------------------------------------------------------------------------------------------------------------------------------|-------------------------|
| Sheet thicknesses                                                                                                                                                                                         | 1,5 - 2 mm              |
| Overall dimensions                                                                                                                                                                                        | 1500 x 780 x (h)1990 mm |
| <ul> <li>Connections:</li> <li>Single-phase electrical connection: 230V 50Hz + ground</li> <li>Hot water supply 3/8"</li> <li>Cold water supply 3/8"</li> <li>Drain PVC Ø40 mm</li> </ul>                 |                         |
| Electrical power                                                                                                                                                                                          | 750 W                   |
| Control panel                                                                                                                                                                                             | $\odot$                 |
| Safety switch (power sectioning)                                                                                                                                                                          | $\odot$                 |
| Emergency push-button (in case of formaldehyde spills)                                                                                                                                                    | $\odot$                 |
| Sides with window (safety glass)                                                                                                                                                                          | Laminar glass 3+3       |
| Front partition with electric guillotine system                                                                                                                                                           | Laminar glass 4+4       |
| Levelling feet                                                                                                                                                                                            | $\odot$                 |
| Formaldehyde dispenser tap                                                                                                                                                                                | $\otimes$               |
| Lower suction enclosure for storage formaldehyde tanks:<br>• 1 new formaldehyde deposit 10L<br>• 1 used formaldehyde deposit 25L<br>• Filling and emptying level sensors<br>• Quick connect valves + drip | $\bigcirc$              |
| Automatic formaldehyde dispenser pedal                                                                                                                                                                    | $\odot$                 |
| Single-lever medical tap (H/C water)                                                                                                                                                                      | $\odot$                 |
| Perforated removable trays                                                                                                                                                                                | 1                       |
| Top LED lighting                                                                                                                                                                                          | 3                       |
| Inlet water pressure                                                                                                                                                                                      | 3-8 bar                 |
| Functioning temperature                                                                                                                                                                                   | 5°C – 45°C              |

### DIMENSIONS

| DSF – 003       | 1500 mm | 780 mm | 1990 mm |
|-----------------|---------|--------|---------|
| WASHING SINK    | 600 mm  | 450 mm | 250 mm  |
| DISPENSING SINK | 600 mm  | 450 mm | 150 mm  |