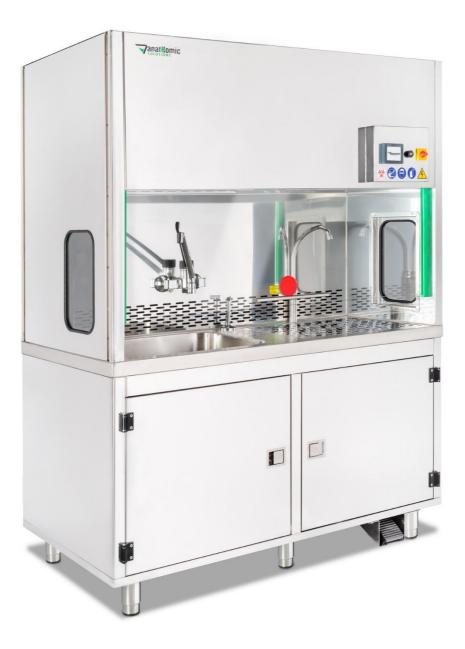

# **MAXIMUM SECURITY**

# FORMALDEHYDE DISPENSER Model DSF

## Why to choose our Formaldehyde Dispenser?

- ⊘ Because it offers maximum safety and comfort to the user: it has a powerful rear and upper ventilation, and ventilation in the formaldehyde storage cubicle.
- $\oslash$  Because it is possible to configure it according to the needs of the user
- $\oslash$  Because its glossy finish facilitates optimal sanitation
- ⊘ Because the walls are covered with insulating material to reduce noise as much as possible
- ⊘ Because it is the only dispenser on the market that includes the OZONIC Wash System® to disinfect wastewater
- $\oslash$  Because it has a filter counter that allows to maximize its use
- ⊘ Because it is the only dispenser on the market that uses biodegradable filters and very easy to replace
- ⊘ For its convenient replacement price of filters manufactured by AnatHomic Solutions

### **GENERAL CHARACTERISTICS**

| Stainless Steel construction                                                                                                                                                                              | AISI - 304              |
|-----------------------------------------------------------------------------------------------------------------------------------------------------------------------------------------------------------|-------------------------|
| Sheet thicknesses                                                                                                                                                                                         | 1,5 - 2 mm              |
| Overall dimensions                                                                                                                                                                                        | 1500 x 780 x (h)1990 mm |
| <ul> <li>Connections:</li> <li>Single-phase electrical connection: 230V 50Hz + ground</li> <li>Hot water supply 3/8"</li> <li>Cold water supply 3/8"</li> <li>Drain PVC Ø40 mm</li> </ul>                 |                         |
| Electrical power                                                                                                                                                                                          | 750 W                   |
| Control panel                                                                                                                                                                                             | $\odot$                 |
| Safety switch (power sectioning)                                                                                                                                                                          | $\odot$                 |
| Emergency push-button (in case of formaldehyde spills)                                                                                                                                                    | $\odot$                 |
| Sides with window (safety glass)                                                                                                                                                                          | Laminar glass 3+3       |
| Front partition with electric guillotine system                                                                                                                                                           | Laminar glass 4+4       |
| Levelling feet                                                                                                                                                                                            | $\odot$                 |
| Formaldehyde dispenser tap                                                                                                                                                                                | $\otimes$               |
| Lower suction enclosure for storage formaldehyde tanks:<br>• 1 new formaldehyde deposit 10L<br>• 1 used formaldehyde deposit 25L<br>• Filling and emptying level sensors<br>• Quick connect valves + drip | $\bigcirc$              |
| Automatic formaldehyde dispenser pedal                                                                                                                                                                    | $\odot$                 |
| Single-lever medical tap (H/C water)                                                                                                                                                                      | $\odot$                 |
| Perforated removable trays                                                                                                                                                                                | 1                       |
| Top LED lighting                                                                                                                                                                                          | 3                       |
| Inlet water pressure                                                                                                                                                                                      | 3-8 bar                 |
| Functioning temperature                                                                                                                                                                                   | 5°C – 45°C              |