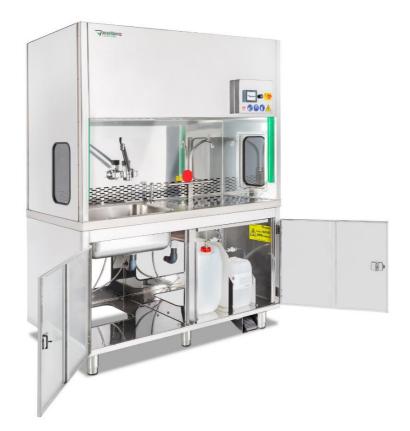

### **GENERAL CHARACTERISTICS**

| Stainless Steel construction                                                                                                                                                                              | AISI - 304              |
|-----------------------------------------------------------------------------------------------------------------------------------------------------------------------------------------------------------|-------------------------|
| Sheet thicknesses                                                                                                                                                                                         | 1,5 - 2 mm              |
| Overall dimensions                                                                                                                                                                                        | 1500 x 780 x (h)1990 mm |
| <ul> <li>Connections:</li> <li>Single-phase electrical connection: 230V 50Hz + ground</li> <li>Hot water supply 3/8"</li> <li>Cold water supply 3/8"</li> <li>Drain PVC Ø40 mm</li> </ul>                 |                         |
| Electrical power                                                                                                                                                                                          | 750 W                   |
| Control panel                                                                                                                                                                                             | $\odot$                 |
| Safety switch (power sectioning)                                                                                                                                                                          | $\odot$                 |
| Emergency push-button (in case of formaldehyde spills)                                                                                                                                                    | $\odot$                 |
| Sides with window (safety glass)                                                                                                                                                                          | Laminar glass 3+3       |
| Front partition with electric guillotine system                                                                                                                                                           | Laminar glass 4+4       |
| Levelling feet                                                                                                                                                                                            | $\odot$                 |
| Formaldehyde dispenser tap                                                                                                                                                                                | $\otimes$               |
| Lower suction enclosure for storage formaldehyde tanks:<br>• 1 new formaldehyde deposit 10L<br>• 1 used formaldehyde deposit 25L<br>• Filling and emptying level sensors<br>• Quick connect valves + drip | $\bigcirc$              |
| Automatic formaldehyde dispenser pedal                                                                                                                                                                    | $\odot$                 |
| Single-lever medical tap (H/C water)                                                                                                                                                                      | $\odot$                 |
| Perforated removable trays                                                                                                                                                                                | 1                       |
| Top LED lighting                                                                                                                                                                                          | 3                       |
| Inlet water pressure                                                                                                                                                                                      | 3-8 bar                 |
| Functioning temperature                                                                                                                                                                                   | 5°C – 45°C              |

### **ASPIRATION SYSTEM**

| Double suction zone: front and top                                | $\odot$        |
|-------------------------------------------------------------------|----------------|
| Centrifugal fan motors                                            | 3              |
| Activated carbon filters with potassium permanganate impregnation | 3              |
| Filter life control                                               | $\bigcirc$     |
| First prior notice to change filters                              | 800 h          |
| End of life of filters                                            | 850 h          |
| Adjustable suction speed 10% up to 100%                           | Intervals ±5 % |
| Maximum suction capacity                                          | 1404 m3 / h    |
| Suction speed in cabin                                            | 0.5 - 1.15 m/s |
| Front screen lowered, distance to work area                       | 125 mm         |
| Front screen up, distance to work area                            | 450 mm         |