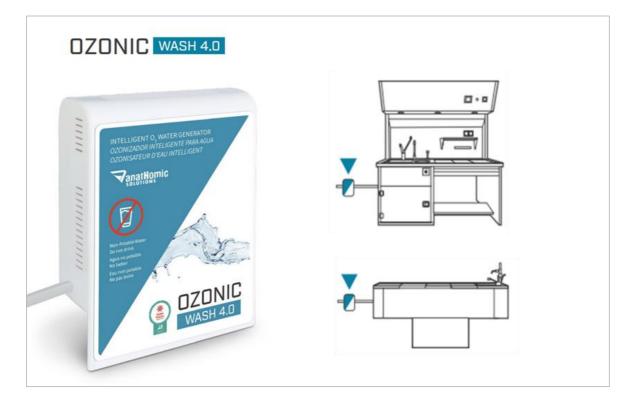

### **OZONE DISINFECTION SYSTEM**

All the AnatHomic Solutions stations are equipped with OZONIC WASH 4.0, which through the power of ozone to eliminate pesticides, fungi, organic matter, pollutants, and viruses. In addition, it is 100% free of toxins, without adding contaminants to the water or the environment.