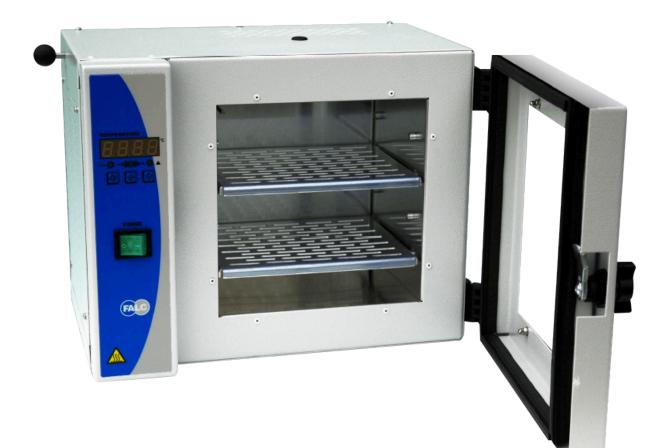

## GENERAL DESCRIPTION

The Hot Cube is a high performance laboratory oven, which is ideal where space is a premium. The controlled and steady heater and ventilation make this incubator ideal for slide drying.

It has a robust steel exterior with an AISI 304 stainless steel ventilated chamber with a crystal windowed door for easy viewing.

The unit is fitted with a digital temperature reader and a temperature controller programmable to desired temperature with precision of +/- 0.5°C and maximum temperature of 80°C. An alarmed timer means you can set your required drying time. It is also fitted with an independent safety device which can be calibrated.

Inside the chamber is fitted with two racks but three additional racks are an optional extra.