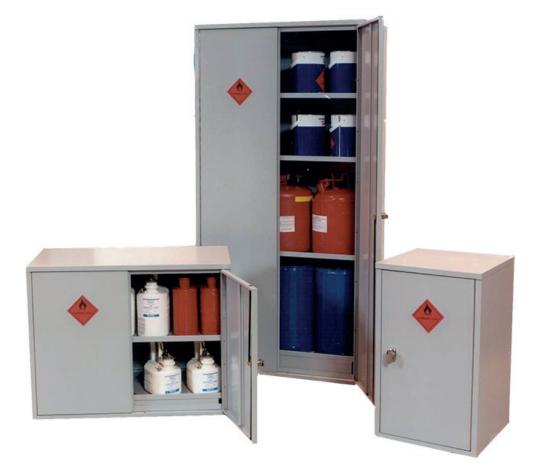

# CHEMICAL STORAGE CABINETS

- Available in a wide range of uses including acid storage and flammable liquids
- Cabinets are lockable via a two point locking system
- All units have fully adjustable shelves to 45mm pitch
- Spillages to drain into the leak-proof sump below
- Removable leak-proof sump
- Sump cover to allow containers to be stored on the sump whilst retaining the full containment capacity
- All cabinets comply with HSG51, COSHH and current Health, Safety and Environmental Regulations

## CHEMICAL STORAGE CABINETS

These cabinets are constructed from Zintec coated steel with spot welded seams with gas welded Corner Joints for extra strength. The doors are lockable via a two point locking system and have a reinforced vertical panel to prevent distortion due to heat. Each unit comes with at least one fully adjustable shelf to 45mm pitch, and the sump cover allows containers to be stored on the sump acting as another shelf, whilst retaining the full containment capacity. Spillages drain into the leak-proof sump below which has a removable leak-proof sump. All cabinets comply with HSG51, COSHH and current Health, Safety and Environmental Regulations.

#### FLAMMABLE STORAGE CABINET OPTION

- Shelves are perforated to allow spillages to drain into the leak-proof sump below
- Finished in Grey Stove Enamel